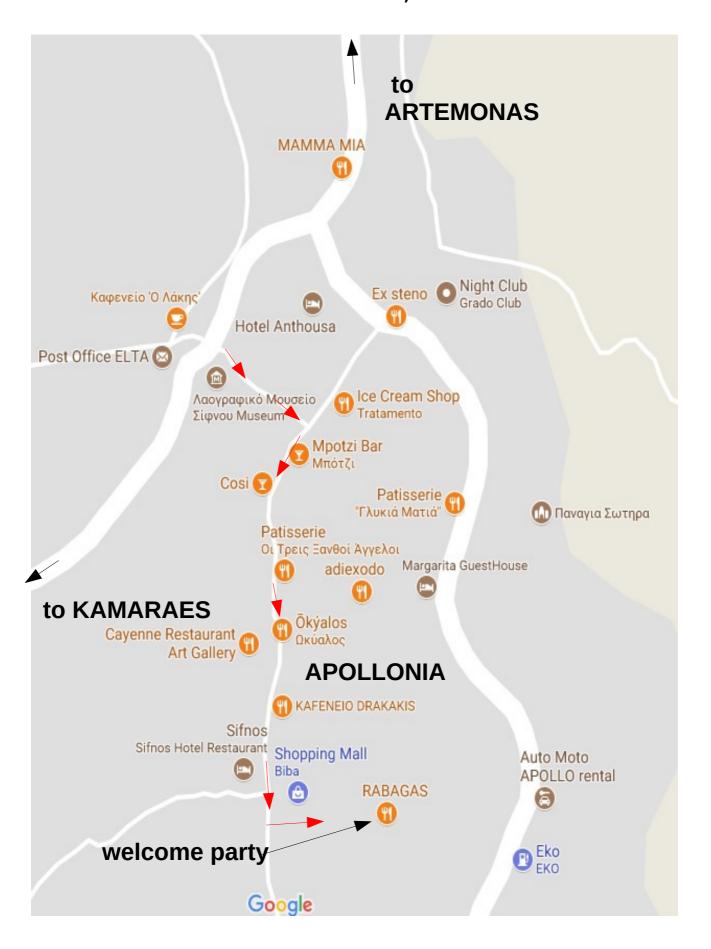

**On** Sunday there will be a welcome party at 20:00 in **RAMBAGAS restaurant** in APOLLONIA (see map in the last page)

**Emergency contact: 6957254351** 

## WELOCOME PARTY, SUNDAY 17/9, 20:00-22:00 RAMBAGAS RESTAURANT, APOLLONIA