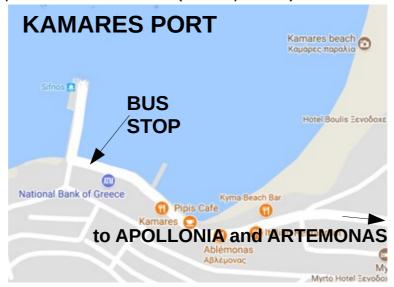

**The** ship arrives at Sifnos island in the port **KAMARES**.

**APOLLONIA** and **ARTEMONAS** can be reached by bus from KAMARES. The bus stop is very near to the point of disembarkation (see map below).