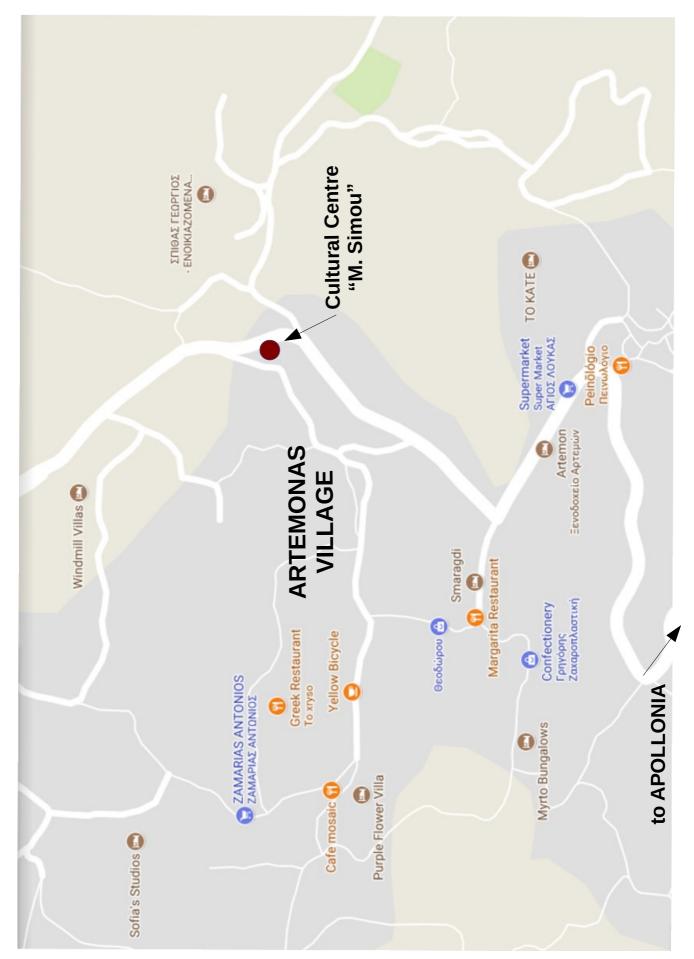

**The** lectures will be held in the **Cultural Centre "Marianthi Simou"** (Μαριάνθη Σίμου) which is near ARTEMONAS (see map in the next page).

**You** can register at the Cultural Centre "Marianthi Simou" every morning from 8:00-9:00.

## **CULTURAL CENTRE "Marianthi Simou" in Artemonas**